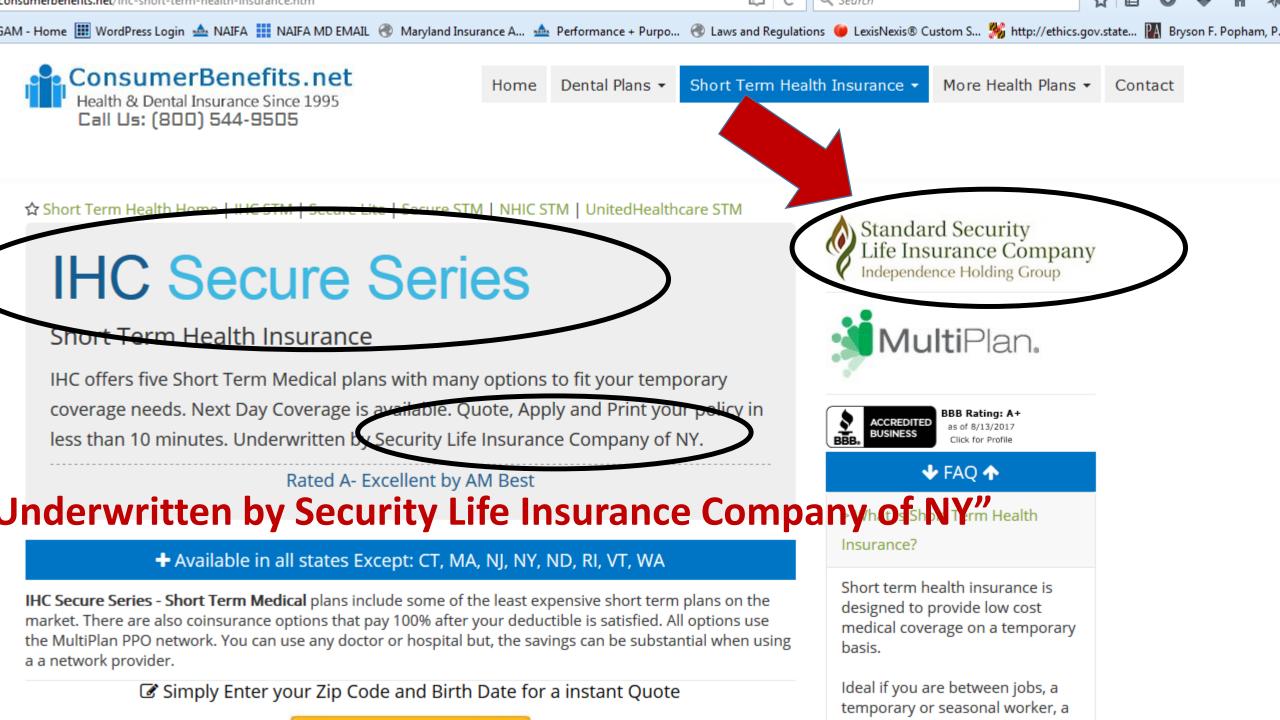

National Health **Insurance Company** and Standard Security Life Insurance **Company of New** York, along with Independence **American Insurance Company and Madison National** Life, are all part of **IHC**, a holding group of which all four are members. All STM policies from all four insurers are provided by IHC.

National General Accident & Health, a division of NGHC, is focused on providing supplemental and short-term coverage options to individuals, associations and groups. Products are underwritten by Time Insurance Company (est. in 1892), National Health Insurance Company (incorporated in 1965), Integon National Insurance Company (incorporated in 1987) and Integon Indemnity Corporation (incorporated in 1946). These four companies, together, are authorized to provide health insurance in all 50 states and the District of Columbia. National Health Insurance Company, integon National Insurance Company and Integon Indemnity Corporation have been rated as A- (Excellent) by A.M. Best. Each underwriting company is financially responsible for its respective products.