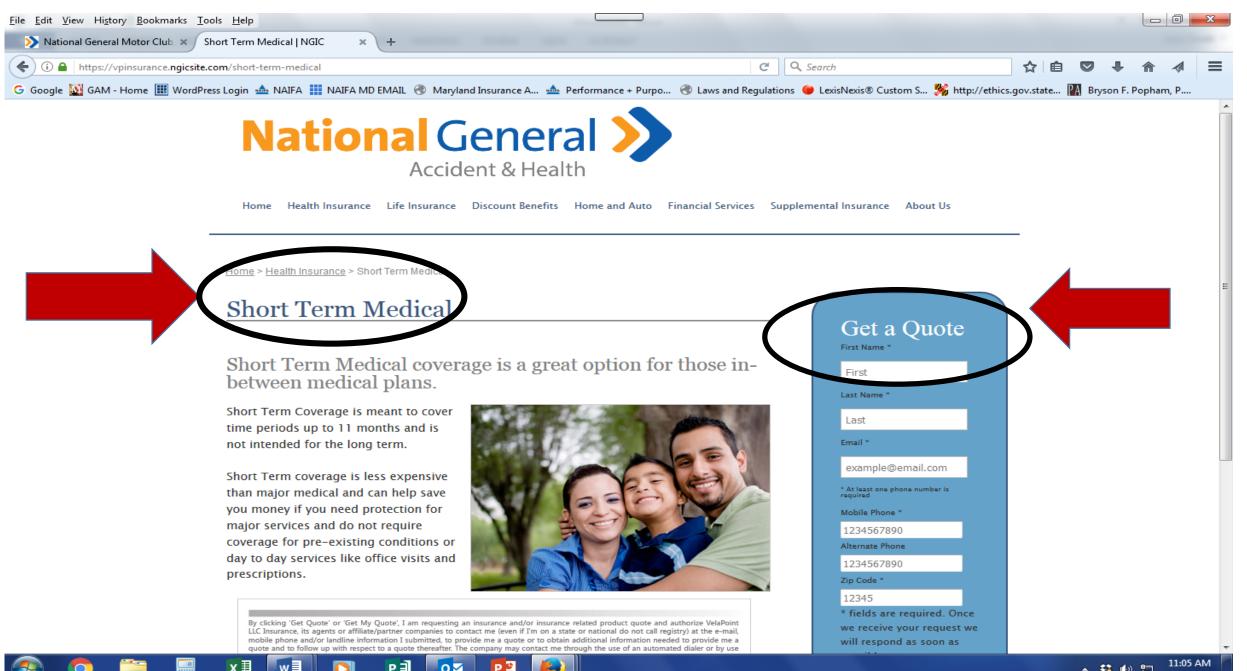

# NATIONAL HEALTH **INSURANCE COMPANY** (NHIC)

"NGHC's products are underwritten by Time Insurance Company (est. in 1892), National Health Insurance Company (incorp. in 1965), Integon National Insurance Company (incorp. In 1987) and Integon Indemnity." National General Holdings Corp. (NGHC) is a publicly traded company with approximately \$2.5 billion in annual revenue. The companies held by NGHC provide personal and commercial automobile insurance, recreational vehicle and motorcycle insurance, homeowner and flood insurance, self-funded business products. life, supplemental health insurance products, Short Terprividical, and other niche insurance products.

National General Accident & Health, a division of NGHC, is focused on providing supplemental and short-term coverage options to individuals, associations and groups. Products are underwritten by Time Insurance Company (est. in 1892), National Health Insurance Company (incorporated in 1965), Integon National Insurance Company (incorporated in 1987) and Integon Indemnity Corporation (incorporated in 1946). These four companies, together, are authorized to provide health insurance in all 50 states and the District of Columbia. National Health Insurance Company, integon National Insurance Company and Integon Indemnity Corporation have been rated as A- (Excellent) by A.M. Best. Each underwriting company is financially responsible for its respective products.