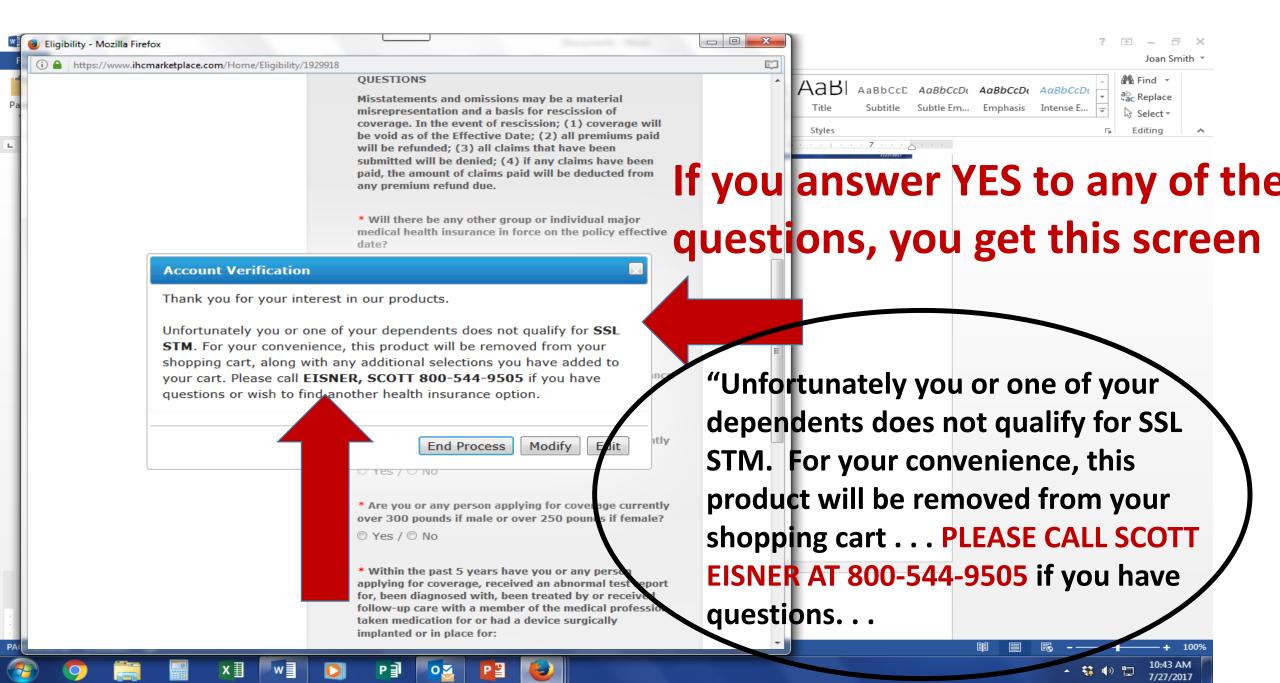

## IF YOU ANSWERED NO TO ALL OF

### Eligibility and Other Questions

x≣

w

0

P

0 🗹

Р 🗄

| Short Term Medical - Health Eligibility Questions <b>IHE KNOCK</b><br>Please answer the guestions below as they apply to all family members applying for coverage.                                                                                                                                                                                                                                                                                                                                                       | OUT QUESTIONS: |
|--------------------------------------------------------------------------------------------------------------------------------------------------------------------------------------------------------------------------------------------------------------------------------------------------------------------------------------------------------------------------------------------------------------------------------------------------------------------------------------------------------------------------|----------------|
|                                                                                                                                                                                                                                                                                                                                                                                                                                                                                                                          |                |
| Have you or any person applying for coverage had prior health insurance with any carrier including a Short Term Medical National General Accident & Health plan? (If so, you must wait at least 64 days between plans.)                                                                                                                                                                                                                                                                                                  |                |
| Will any applicant have other health insurance in force on the policy effective date?                                                                                                                                                                                                                                                                                                                                                                                                                                    |                |
| Are you or any applicant now pregnant, an expectant father, in process of adoption, or undergoing infertility treatment?                                                                                                                                                                                                                                                                                                                                                                                                 |                |
| Are you or any applicant over 300 pounds if male or over 250 pounds if female?                                                                                                                                                                                                                                                                                                                                                                                                                                           |                |
| Within the last 5 years has any applicant been diagnosed, treated, or taken medication for any of the following: cancer or tumor, stroke, heart disease including heart attack, chest pain or had heart surgery, COPD (chronic obstructive pulmonary disease) or emphysema, Crohn's disease, liver disorder, degenerative disc disease or herniation/bulge, rheumatoid arthritis, kidney disorder, diabetes, degenerative joint disease of the knee, alcohol abuse or chemical dependency, or any neurological disorder? | © Yes ම No     |
| Within the last 5 years has any applicant been diagnosed or treated by a physician or medical practitioner for Acquired Immune Deficiency Syndrome (AIDS) or tested positive for Human Immunodeficiency Virus (HIV)?                                                                                                                                                                                                                                                                                                     | Yes  No        |
| Have you been hospitalized for mental illness in the last 5 years or have you seen a psychiatrist on more than 5 times during the last 12 months?                                                                                                                                                                                                                                                                                                                                                                        |                |
| Within the last 7 years, have you or any applicant been denied insurance due to any health reasons for a condition that is still present?                                                                                                                                                                                                                                                                                                                                                                                |                |
| If you are not a US Citizen, do you expect to legally reside in the US for the duration of the policy? (If you are a US Citizen, answer "Yes". This plan does not cover expenses incurred outside of the United States, Canada or its possessions.)                                                                                                                                                                                                                                                                      | Yes No         |