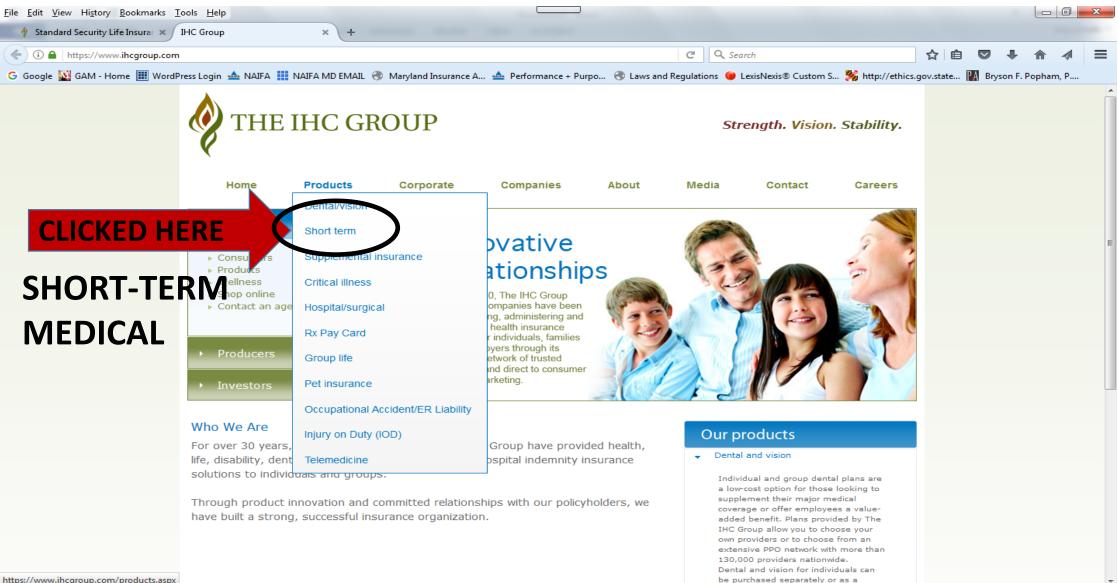

## CARRIERS WITH APPROVED INDIVIDUAL SHORT-TERM MEDICAL PLANS IN MARYLAND

- FREEDOM LIFE INSURANCE COMPANY OF AMERICA
   <u>www.ushealthgroup.com</u>
- INDEPENDENCE AMERICAN INSURANCE COMPANY
   <u>www.independenceamerican.com</u>
- MADISON NATIONAL LIFE INSURANCE COMPANY, INC. www.madisonlife.com
- NATIONAL HEALTH INSURANCE COMPANY
   <u>www.nhic.com</u>
- STANDARD SECURITY LIFE INSURANCE COMPANY OF NEW YORK <u>www.sslicny.com</u>
- KAISER FOUNDATION HEALTH PLAN OF THE MID-ATLANTIC
   <u>www.kaiserpermanente.org</u>

National Health **Insurance Company** and Standard Security Life Insurance **Company of New** York, along with Independence **American Insurance Company and Madison National** Life, are all part of **IHC**, a holding group of which all four are members. All STM policies from all four insurers are provided by IHC.