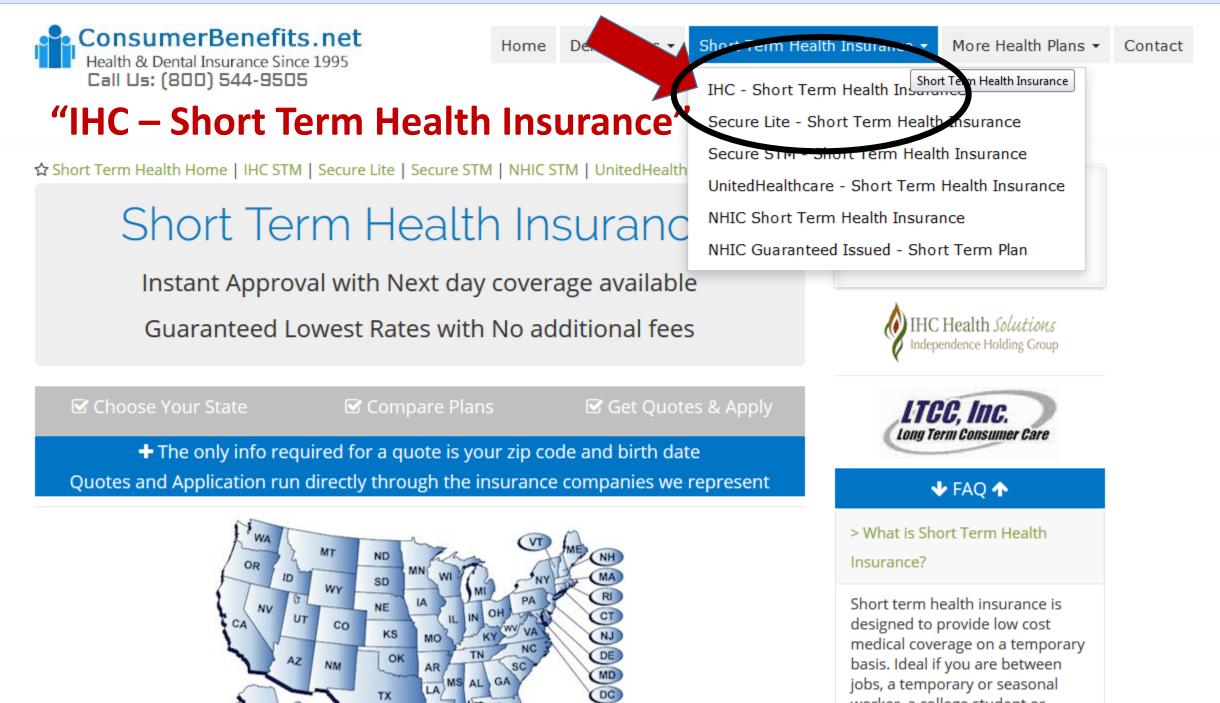

National Health **Insurance Company** and Standard Security Life Insurance **Company of New** York, along with Independence **American Insurance Company and Madison National** Life, are all part of **IHC**, a holding group of which all four are members. All STM policies from all four insurers are provided by IHC.

# NATIONAL HEALTH **INSURANCE COMPANY** (NHIC)

"NGHC's products are underwritten by Time Insurance Company (est. in 1892), National Health Insurance Company (incorp. in 1965), Integon National Insurance Company (incorp. In 1987) and Integon Indemnity." National General Holdings Corp. (NGHC) is a publicly traded company with approximately \$2.5 billion in annual revenue. The companies held by NGHC provide personal and commercial automobile insurance, recreational vehicle and motorcycle insurance, homeowner and flood insurance, self-funded business products. life, supplemental health insurance products, Short Terprividical, and other niche insurance products.

National General Accident & Health, a division of NGHC, is focused on providing supplemental and short-term coverage options to individuals, associations and groups. Products are underwritten by Time Insurance Company (est. in 1892), National Health Insurance Company (incorporated in 1965), Integon National Insurance Company (incorporated in 1987) and Integon Indemnity Corporation (incorporated in 1946). These four companies, together, are authorized to provide health insurance in all 50 states and the District of Columbia. National Health Insurance Company, integon National Insurance Company and Integon Indemnity Corporation have been rated as A- (Excellent) by A.M. Best. Each underwriting company is financially responsible for its respective products.