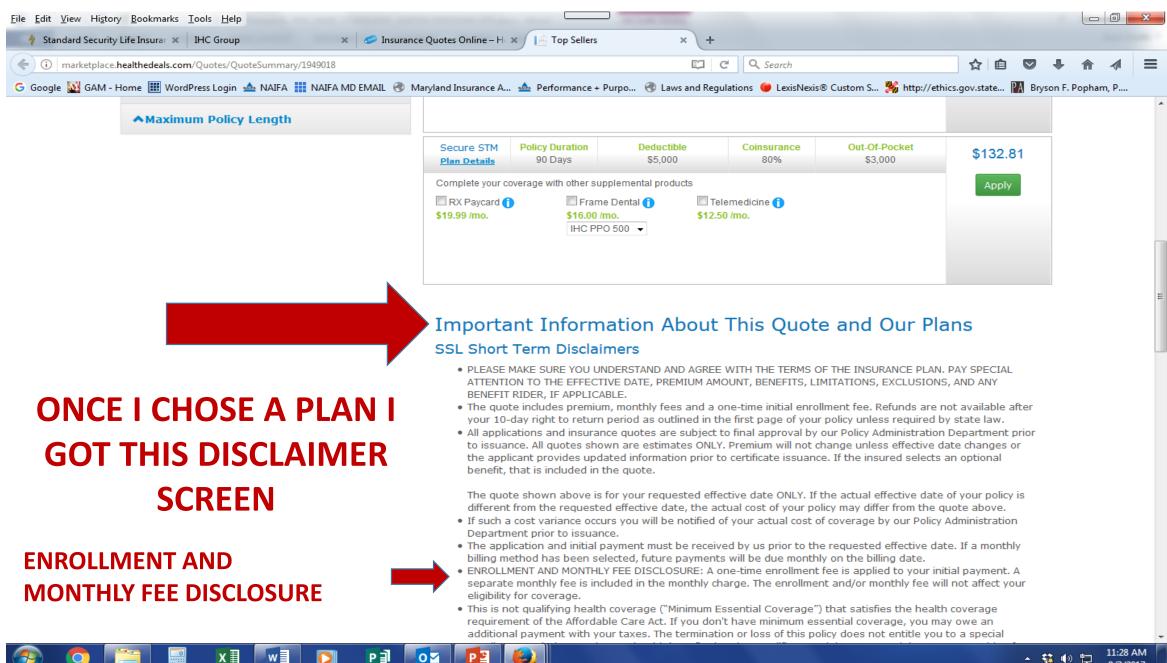

National Health **Insurance Company** and Standard Security Life Insurance **Company of New** York, along with Independence **American Insurance Company and Madison National** Life, are all part of **IHC**, a holding group of which all four are members. All STM policies from all four insurers are provided by IHC.