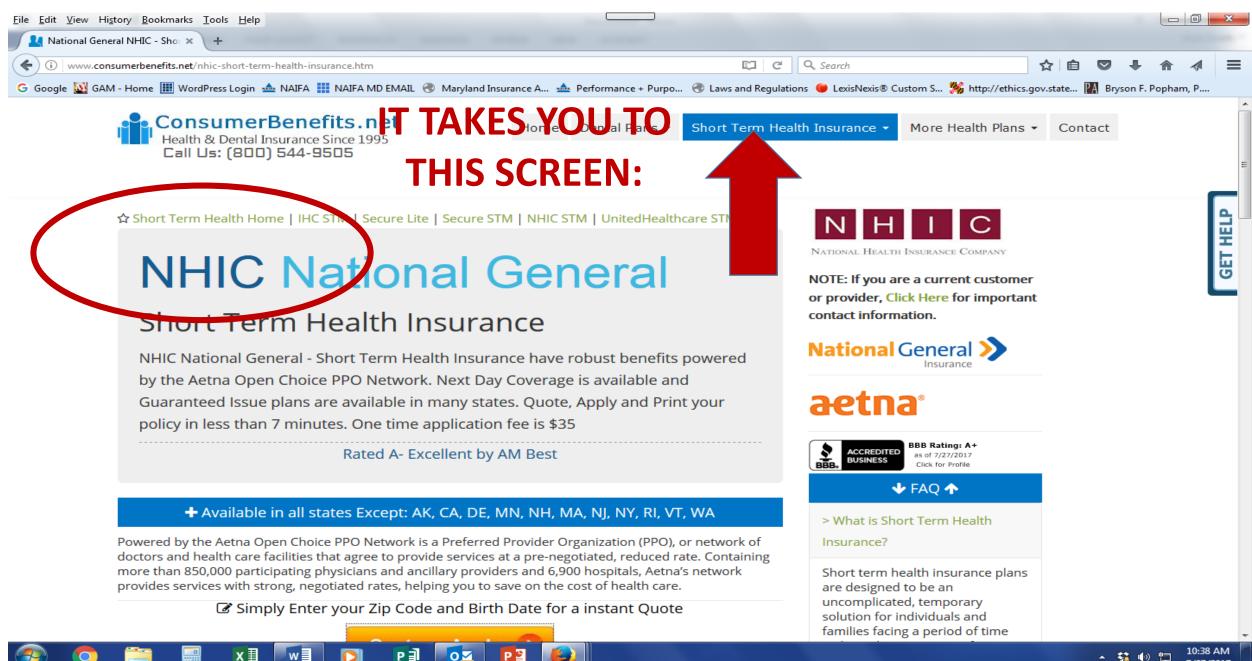

# NATIONAL HEALTH **INSURANCE COMPANY** (NHIC)

"NGHC's products are underwritten by Time Insurance Company (est. in 1892), National Health Insurance Company (incorp. in 1965), Integon National Insurance Company (incorp. In 1987) and Integon Indemnity." National General Holdings Corp. (NGHC) is a publicly traded company with approximately \$2.5 billion in annual revenue. The companies held by NGHC provide personal and commercial automobile insurance, recreational vehicle and motorcycle insurance, homeowner and flood insurance, self-funded business products. life, supplemental health insurance products, Short Terprividical, and other niche insurance products.

National General Accident & Health, a division of NGHC, is focused on providing supplemental and short-term coverage options to individuals, associations and groups. Products are underwritten by Time Insurance Company (est. in 1892), National Health Insurance Company (incorporated in 1965), Integon National Insurance Company (incorporated in 1987) and Integon Indemnity Corporation (incorporated in 1946). These four companies, together, are authorized to provide health insurance in all 50 states and the District of Columbia. National Health Insurance Company, integon National Insurance Company and Integon Indemnity Corporation have been rated as A- (Excellent) by A.M. Best. Each underwriting company is financially responsible for its respective products.