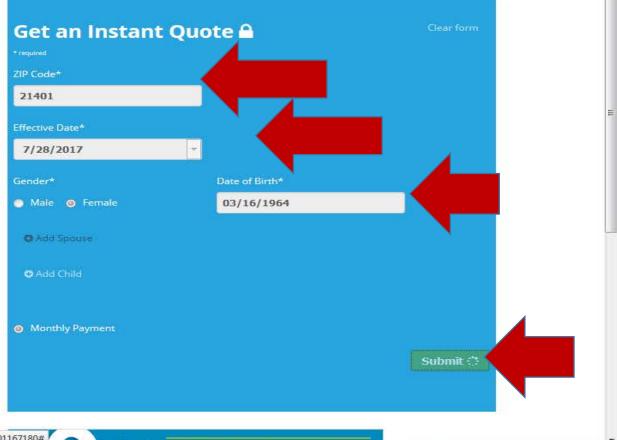

x≣

Simply Enter your Zip Code and Birth Date for a instant Quote

Short term health insurance plans are designed to be an uncomplicated, temporary solution for individuals and families facing a period of time