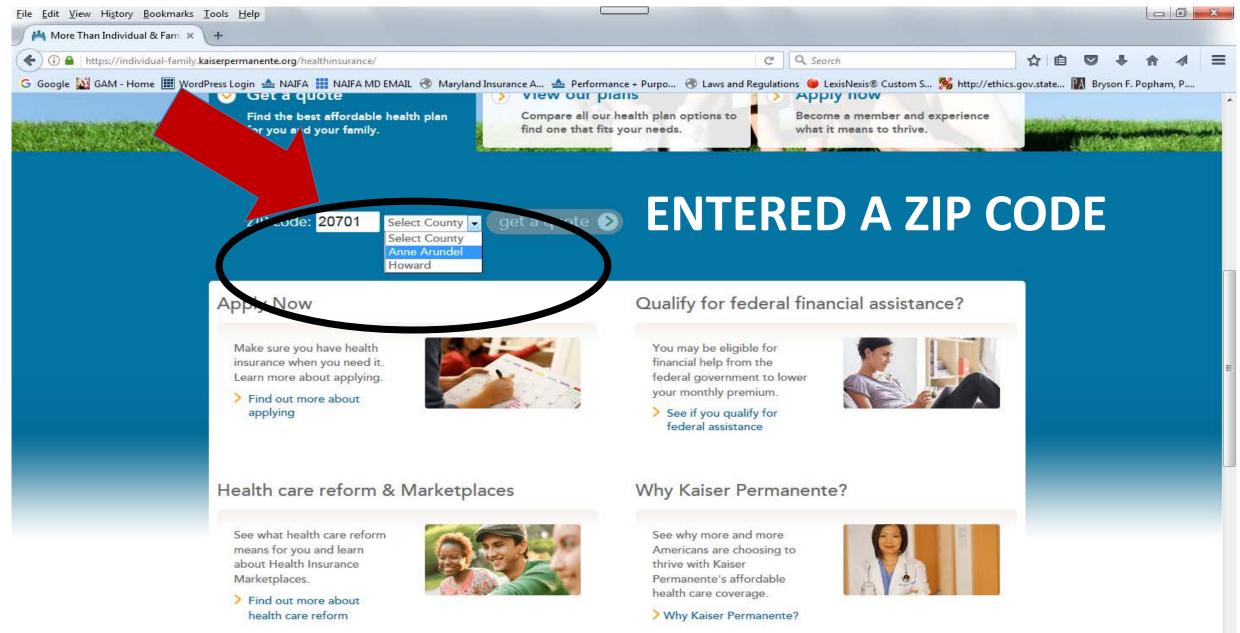

## CARRIERS WITH APPROVED INDIVIDUAL SHORT-TERM MEDICAL PLANS IN MARYLAND

- FREEDOM LIFE INSURANCE COMPANY OF AMERICA
   <u>www.ushealthgroup.com</u>
- INDEPENDENCE AMERICAN INSURANCE COMPANY
   <u>www.independenceamerican.com</u>
- MADISON NATIONAL LIFE INSURANCE COMPANY, INC. www.madisonlife.com
- NATIONAL HEALTH INSURANCE COMPANY
   <u>www.nhic.com</u>
- STANDARD SECURITY LIFE INSURANCE COMPANY OF NEW YORK <u>www.sslicny.com</u>
- KAISER FOUNDATION HEALTH PLAN OF THE MID-ATLANTIC
   <u>www.kaiserpermanente.org</u>