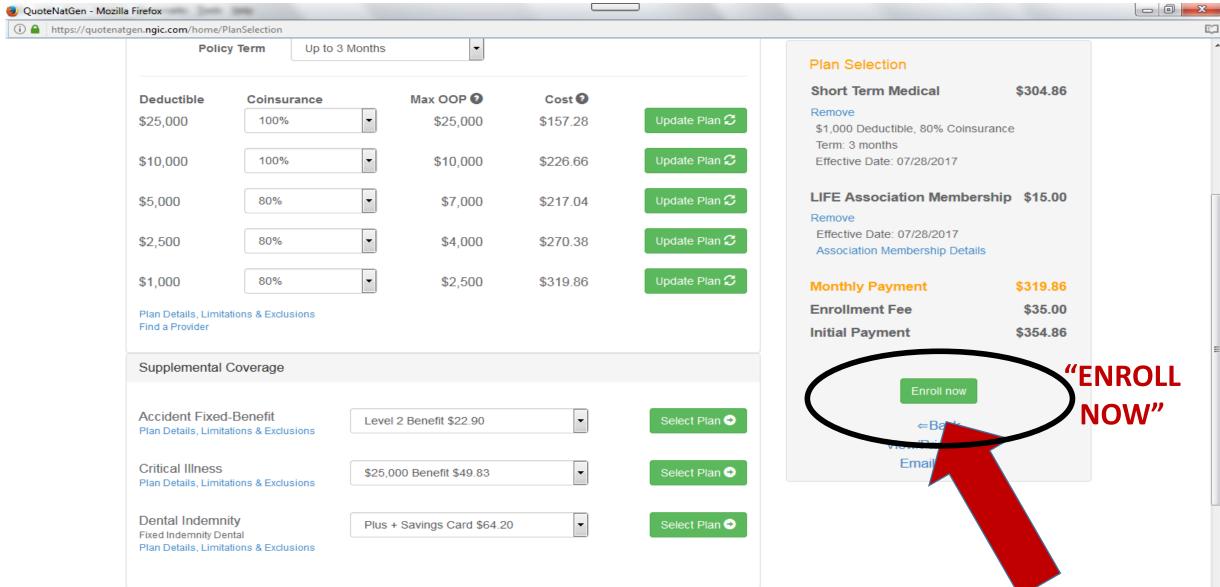

re underwritten by Time Insurance Company (est. in 1892), National Health Insurance Company (incorporated in 1965), Integon National Insurance Company (incorporated in 1987) and Integon Indemnity Corporation (incorporated in 1946). These four companies, together, are authorized to provide health insurance in all 50 states and the District of Columbia. National Health Insurance Company, integon National Insurance Company and Integon Indemnity Corporation have been rated as A- (Excellent) by A.M. Best. Each underwriting company is financially responsible for its respective products.

E the Ded to Conserve allow the data data into the



Financial Strength Rating

XI

Pa



Site Map

Convright@ 2014 - NGIC All Rights Reserved ..... =

- - T



Call us at 888-751-2913 for a quote

Site Map





Short Term Medical (STM), supplemental plans and Health Care Reform

хI



P



x≣

10:36 AM

7/27/2017

- 😘 🕪 📁

| uoteNatGen - Mozilla Firefox                   |                                                                                                                                                                                                                                                                                                                                                                                                                                                                                                                          |                           | x  |
|------------------------------------------------|-------------------------------------------