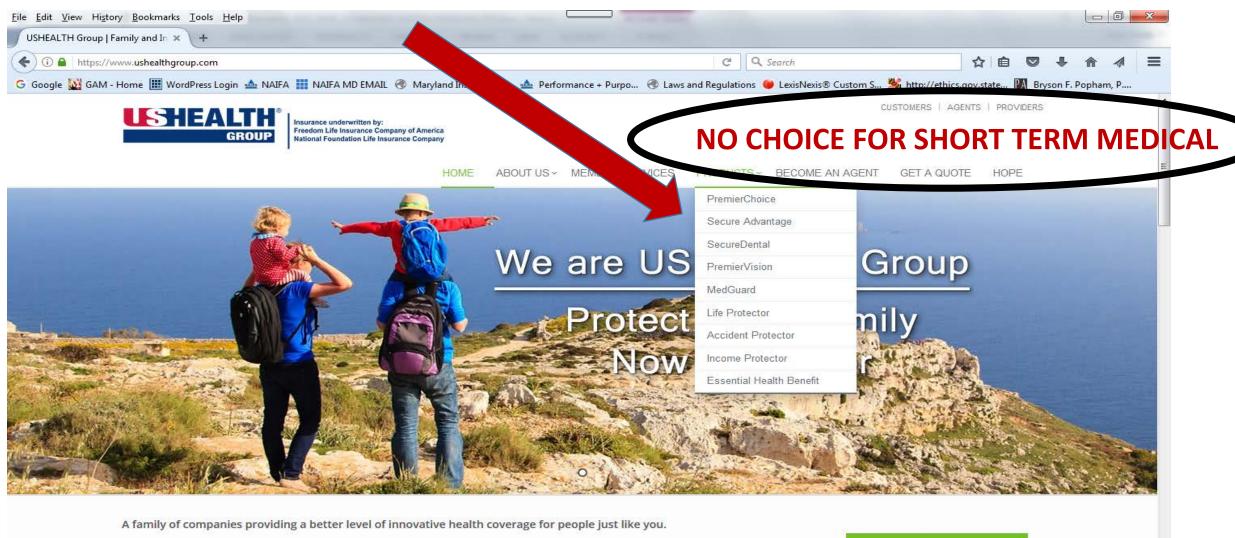

## CARRIERS WITH APPROVED INDIVIDUAL SHORT-TERM MEDICAL PLANS IN MARYLAND

- FREEDOM LIFE INSURANCE COMPANY OF AMERICA
   <u>www.ushealthgroup.com</u>
- INDEPENDENCE AMERICAN INSURANCE COMPANY
   <u>www.independenceamerican.com</u>
- MADISON NATIONAL LIFE INSURANCE COMPANY, INC. www.madisonlife.com
- NATIONAL HEALTH INSURANCE COMPANY
   <u>www.nhic.com</u>
- STANDARD SECURITY LIFE INSURANCE COMPANY OF NEW YORK <u>www.sslicny.com</u>
- KAISER FOUNDATION HEALTH PLAN OF THE MID-ATLANTIC
   <u>www.kaiserpermanente.org</u>