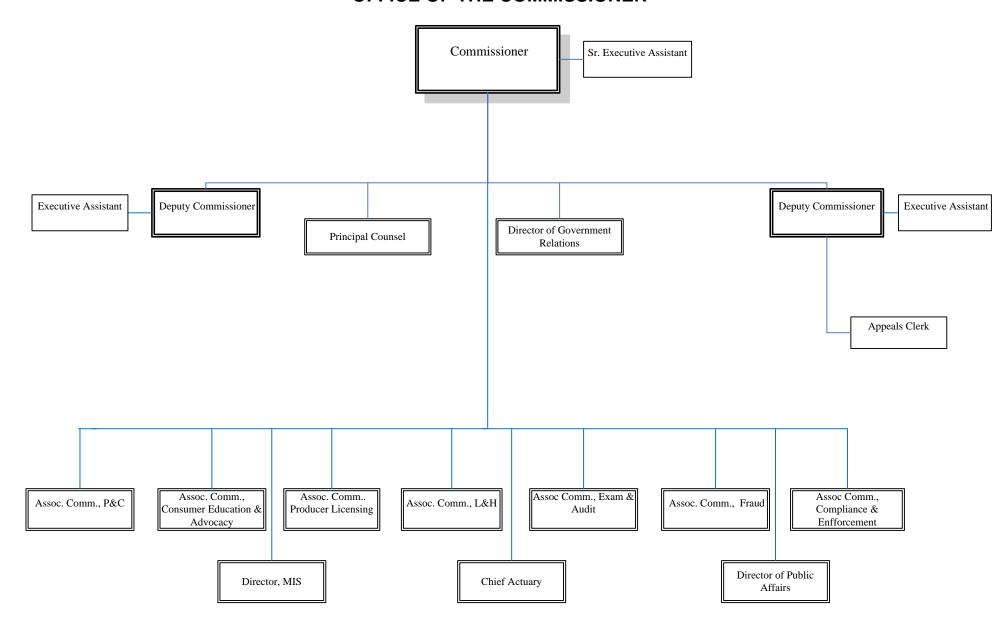

| Insurance Company Examination Fees | \$2,279,338  |
| Insurance Fraud Prevention Fee     | \$1,451,785  |
| Assessments                        | \$12,350,712 |
| Miscellaneous Income               | \$509,790    |
| Company Licensing Fees             | \$1,589,218  |

\$26,465,387



## **MIA FISCAL YEAR 2009 EXPENDITURES**

| Salary and Wages        | \$20,210,551 |
|-------------------------|--------------|
| Communications          | \$863,697    |
| Travel                  | \$523,384    |
| Contractual Services    | \$2,258,778  |
| Supplies and Materials  | \$342,358    |
| Equipment               | \$1,413,930  |
| Grants and Subsidies    | \$455,246    |
| Office Rent & Utilities | \$1,077,599  |

\$27,145,543



# C. MARYLAND INSURANCE ADMINISTRATION OFFICE OF THE COMMISSIONER



#### D. AGENCY SALARY LISTING

| POSITION                                                | CLASSIFICATION                            | SALARY                |
|---------------------------------------------------------|-------------------------------------------|-----------------------|
| ADMINISTRATIVE ASSISTANT                                | MIA OFFICER I                             | \$46,408              |
| DIRECTOR OF PUBLIC AFFAIRS                              | MIA EXECUTIVE                             | \$70,141              |
| NETWORK SPECIALIST WEB DEVELOPER                        | MIA ANALYST I<br>MIA ADMINISTRATOR I      | \$47,511<br>\$59,421  |
| CHIEF ACTUARY                                           | MIA CHIEF ACTUARY                         | \$136,365             |