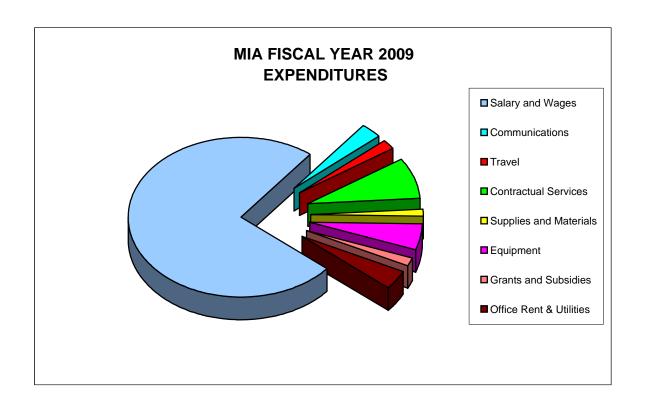

## **MIA FISCAL YEAR 2009 EXPENDITURES**

| Salary and Wages        | \$20,210,551 |
|-------------------------|--------------|
| Communications          | \$863,697    |
| Travel                  | \$523,384    |
| Contractual Services    | \$2,258,778  |
| Supplies and Materials  | \$342,358    |
| Equipment               | \$1,413,930  |
| Grants and Subsidies    | \$455,246    |
| Office Rent & Utilities | \$1,077,599  |

\$27,145,543