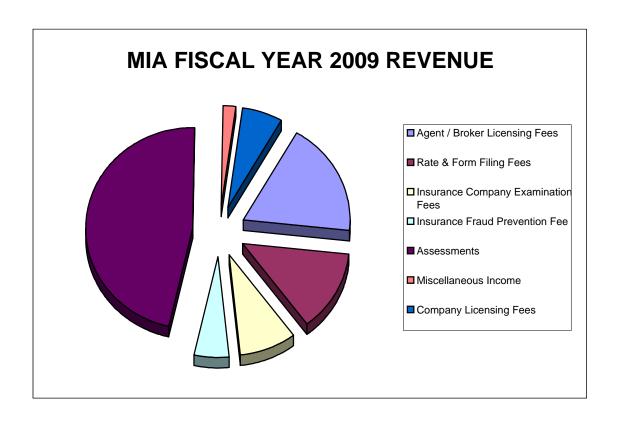

## MIA FISCAL YEAR 2009 SPECIAL FUND REVENUE

| Agent / Broker Licensing Fees      | \$4,831,154  |
|------------------------------------|--------------|
| Rate & Form Filing Fees            | \$3,453,390  |
| Insurance Company Examination Fees | \$2,279,338  |
| Insurance Fraud Prevention Fee     | \$1,451,785  |
| Assessments                        | \$12,350,712 |
| Miscellaneous Income               | \$509,790    |
| Company Licensing Fees             | \$1,589,218  |

\$26,465,387