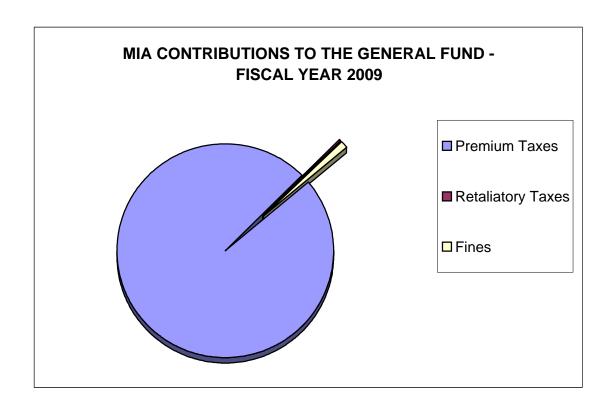

### MIA CONTRIBUTIONS TO THE GENERAL FUND - FISCAL YEAR 2009

 Premium Taxes
 \$274,578,304

 Retaliatory Taxes
 \$582,733

 Fines
 \$3,043,155

\$278,204,192