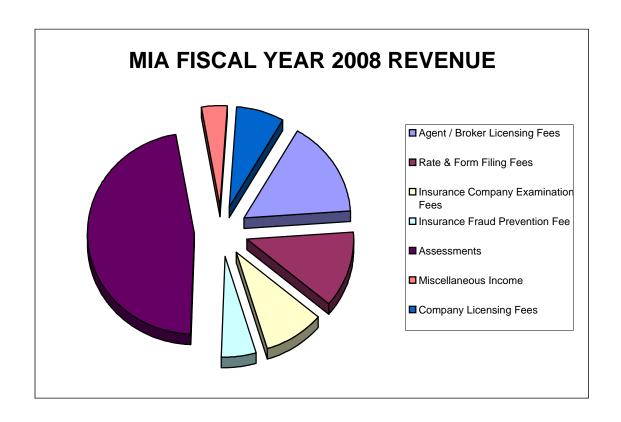

## MIA FISCAL YEAR 2008 SPECIAL FUND REVENUE

| Agent / Broker Licensing Fees      | 4,206,810  |
|------------------------------------|------------|
| Rate & Form Filing Fees            | 3,251,448  |
| Insurance Company Examination Fees | 2,456,813  |
| Insurance Fraud Prevention Fee     | 1,412,095  |
| Assessments                        | 12,553,827 |
| Miscellaneous Income               | 1,046,316  |
| Company Licensing Fees             | 1,941,888  |

26,869,197