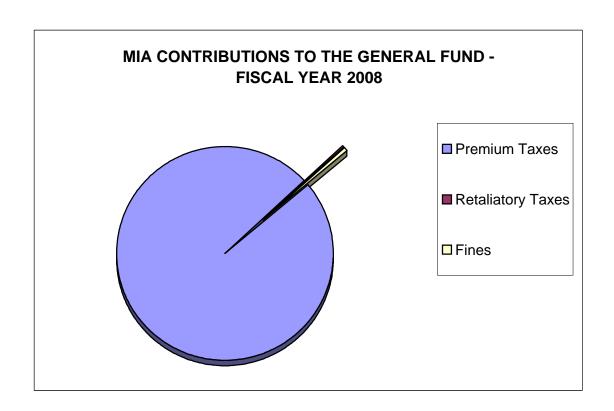

#### MIA CONTRIBUTIONS TO THE GENERAL FUND - FISCAL YEAR 2008

 Premium Taxes
 300,771,212

 Retaliatory Taxes
 1,015,872

 Fines
 1,876,904

303,663,988