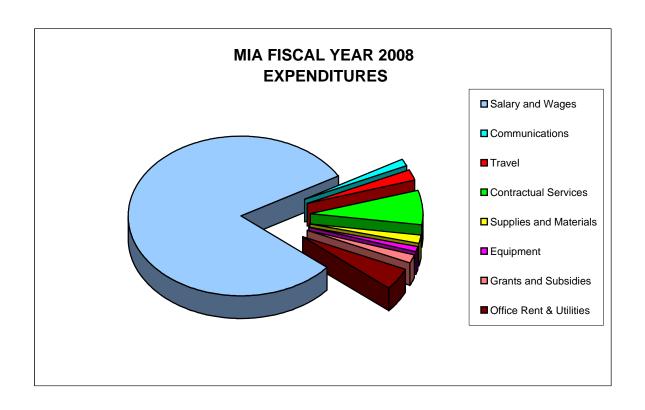

## **MIA FISCAL YEAR 2008 EXPENDITURES**

| Salary and Wages        | 19,348,580 |
|-------------------------|------------|
| Communications          | 367,306    |
| Travel                  | 487,479    |
| Contractual Services    | 1,708,861  |
| Supplies and Materials  | 381,794    |
| Equipment               | 269,267    |
| Grants and Subsidies    | 420,714    |
| Office Rent & Utilities | 1,048,186  |

24,032,187