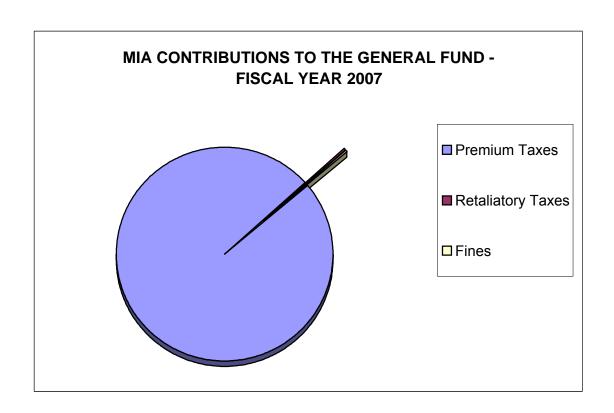

## MIA CONTRIBUTIONS TO THE GENERAL FUND - FISCAL YEAR 2007

Premium Taxes 282,424,109
Retaliatory Taxes 901,300
Fines 750,139

284,075,548