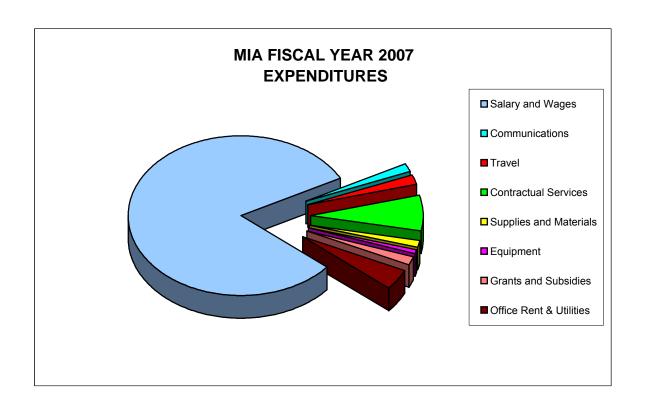

# **MIA FISCAL YEAR 2007 EXPENDITURES**

| Salary and Wages        | 19,430,074 |
|-------------------------|------------|
| Communications          | 406,847    |
| Travel                  | 492,189    |
| Contractual Services    | 1,673,114  |
| Supplies and Materials  | 343,761    |
| Equipment               | 201,087    |
| Grants and Subsidies    | 431,665    |
| Office Rent & Utilities | 978,564    |

23,957,301