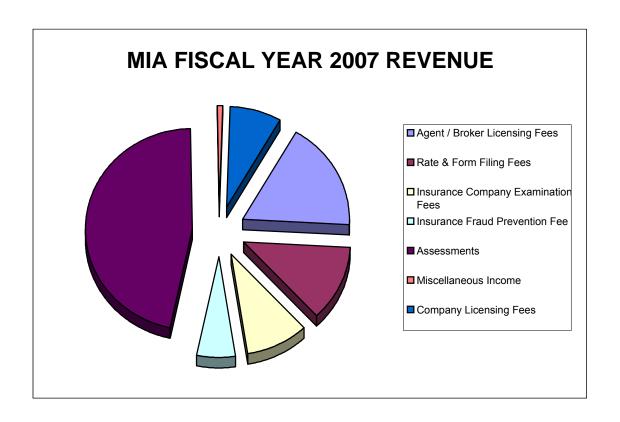

# MIA FISCAL YEAR 2007 SPECIAL FUND REVENUE

| Agent / Broker Licensing Fees      | 4,089,858  |
|------------------------------------|------------|
| Rate & Form Filing Fees            | 2,830,155  |
| Insurance Company Examination Fees | 2,250,551  |
| Insurance Fraud Prevention Fee     | 1,364,895  |
| Assessments                        | 10,840,480 |
| Miscellaneous Income               | 198,246    |
| Company Licensing Fees             | 1,816,292  |

23,390,477